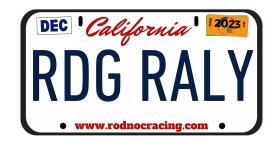

**COC Document 2** 

**November 30, 2023** 

**Topic: Vehicle Pass** 

On Saturday while the road closures are in effect (0800 - 2200). All vehicles that will enter and stay in the controlled area of the rally (within the road closure) must have a "RDG RALY" license plate sticker displayed on the top of the windshield. *The rally car does not need one displayed.* 

Sticker Example.

Any vehicles that are not displaying this will not be permitted to enter the closure past 0800.

If you need a pass please see an official at competitor registration.

Reminder: All vehicles must fit within your service area!