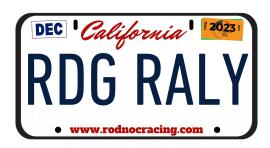

**COC Document 2** 

**November 30, 2023** 

**Topic: Vehicle Pass** 

On Saturday while the road closures are in effect (0800 - 2200). All vehicles that will enter and stay in the controlled area of the rally (within the road closure) must have a "RDG RALY" license plate sticker displayed on the top of the windshield. *The rally car does not need one displayed.* 

Sticker Example.

Any vehicles that are not displaying this will not be permitted to enter the closure past 0800.

If you need a pass please see an official at competitor registration.

Reminder: All vehicles must fit within your service area!